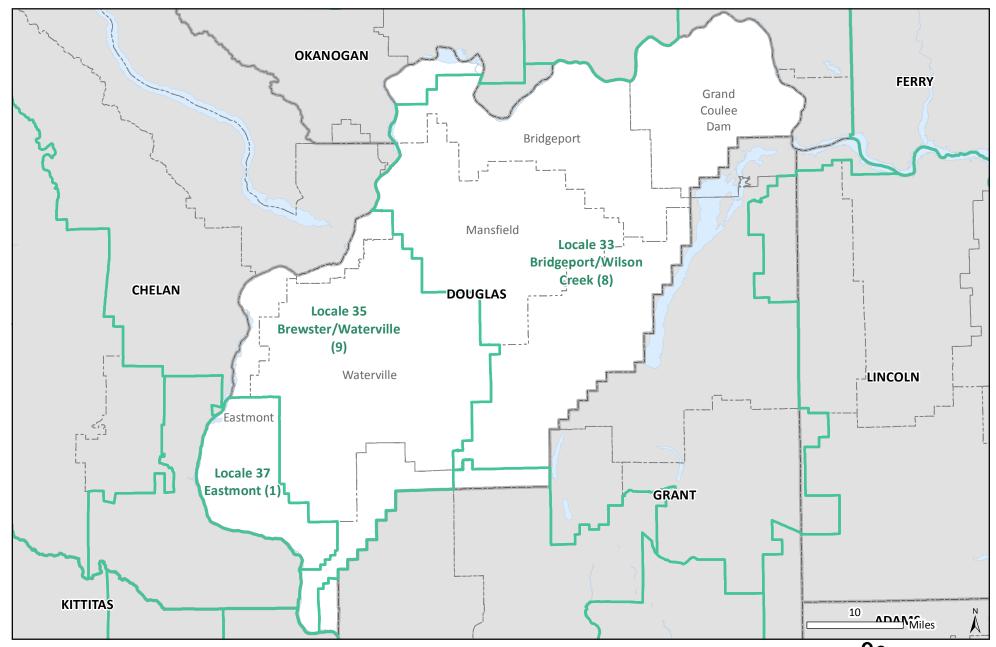

## Locales in Douglas County

NOTES: Locales are school districts or groups of school districts that, when added together, include 20,000+ residents. The number of school districts in each locale is shown in parentheses. Alphabetically first and last school districts in multi-district locales form locales' names. SOURCES: School Districts and Counties: 2010 Tiger/Line shapefiles, U.S. Census Bureau. CONTACT: Irina Sharkova, DSHS/RDA, irina.sharkova@dshs.wa.gov, 360-902-0743.